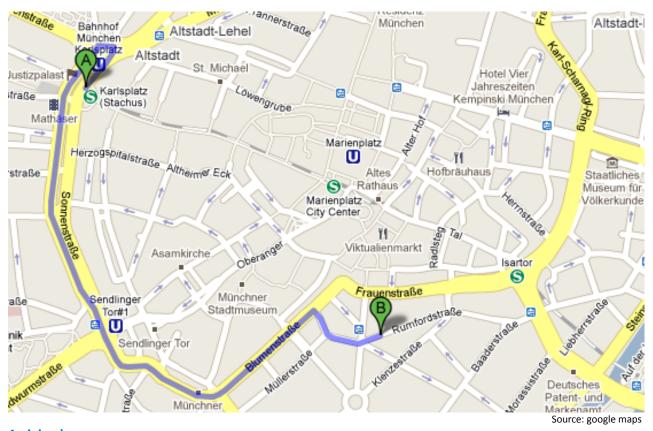

## **Directions to the AGEG Tourism for Sustainability Consulting Office**

## **Arriving by car:**

Drive along Munich Altstadt-Ring in the direction of Sendlinger Tor – turn left onto Blumenstraße – then turn right onto Corneliusstraße – take the 1st left onto Müllerstraße – continue onto Rumfordstraße. AGEG Tourism for Sustainability Consulting (**Rumfordstraße 7**, 1st floor) is just after Reichenbachplatz on the left.

## **Arriving by train:**

From Munich Central Station (Hauptbahnhof) or Karlsplatz/Stachus take the Tram 16 or 18 towards Effnerplatz / St. Emmeram and get off at the tram stop Reichenbachplatz. AGEG Tourism for Sustainability Consulting (Rumfordstraße 7, 1st floor) is in the building across from the tram stop.

**Nicer solution:** Alternatively, you can take any S-Bahn leaving Munich Central Station (Hauptbahnhof) to Marienplatz. Get off at Marienplatz and cross the Viktualienmarkt to get to our office.